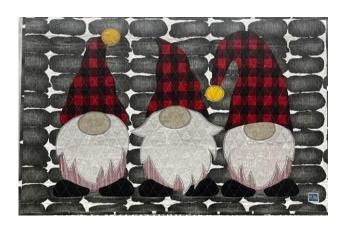

## **SUPPLY LIST**

## **MY Gnomies FLOOR CANVAS MAT**



## Canvas supplied as part of class

## **SUPPLIES To Bring with You:**

- Sewing machine in good working order with manual, presser feet (see below), attachments, and foot controller and Power Cord
- Sewing Machine Foot Attachments
  - Applique Foot
  - o ¼ "Foot
  - Walking Foot or Free Motion Feet for quilting
- Heat n Bond Lite Iron-On Adhesive (17" wide x 3.25 Yards)
- Basting Spray (Optional)
- Sewing Machine Needles 90-14 or 100/16 jeans specialty machine needle
- Fabric Marker
- Rotary cutter
- Batting 34 x 54"
- Scissors to cut out your applique pieces. Note: applique will be on canvas so a strong pair of scissors are recommended.
- Thread
  - o 40 or 50-wt OFF WHITE or LIGHT GREY polyester thread for quilting and binding
  - o 30-wt BLACK Polyester Thread for Decorative Raw-Edg